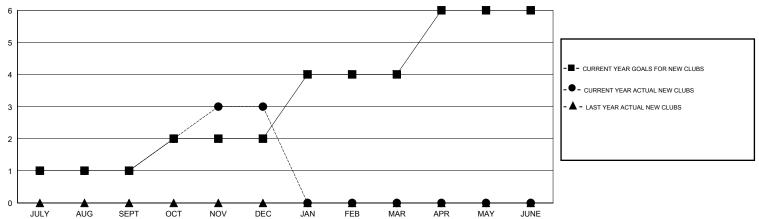

#### **LOCATION TEXAS** GMT CA 1

| GMT: HAL GR           | RIFFIN           |           | LOCATIO          | N TEXAS          | _                     |                    |                                     |                    | GMT CA 1         |
|-----------------------|------------------|-----------|------------------|------------------|-----------------------|--------------------|-------------------------------------|--------------------|------------------|
| Clubs                 |                  |           |                  |                  | Members               |                    |                                     |                    |                  |
| RESULTS FOR 2016-2017 |                  |           |                  |                  | RESULTS FOR 2016-2017 |                    |                                     |                    |                  |
| QUARTER               | NEW CLUB<br>GOAL | NEW CLUBS | DROPPED<br>CLUBS | NET<br>GAIN/LOSS | QUARTER               | NEW MEMBER<br>GOAL | CHARTER AND<br>NEW MEMBERS<br>ADDED | DROPPED<br>MEMBERS | NET<br>GAIN/LOSS |
| JULY/AUG/SEPT         | 1                | 1         | 0                | 1                | JULY/AUG/SEPT         | 60                 | 103                                 | 64                 | 39               |
| OCT/NOV/DEC           | 1                | 2         | 0                | 2                | OCT/NOV/DEC           | 45                 | 89                                  | 62                 | 27               |
| JAN/FEB/MAR           | 2                | 0         | 0                | 0                | JAN/FEB/MAR           | 90                 | 0                                   | 0                  | 0                |
| APR/MAY/JUNE          | 2                | 0         | 0                | 0                | APR/MAY/JUNE          | 95                 | 0                                   | 0                  | 0                |

### GOALS AND ACTUAL NEW CLUBS CUMULATIVE