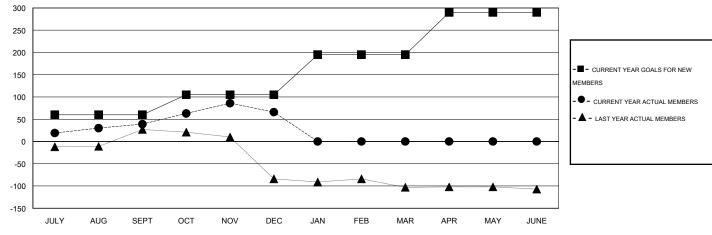

#### **LOCATION TEXAS** GMT CA 1

| GMT: HAL GR           | RIFFIN           |           | LOCATIO          | N TEXAS          | _                     |                    |                                     |                    | GMT CA 1         |
|-----------------------|------------------|-----------|------------------|------------------|-----------------------|--------------------|-------------------------------------|--------------------|------------------|
| Clubs                 |                  |           |                  |                  | Members               |                    |                                     |                    |                  |
| RESULTS FOR 2016-2017 |                  |           |                  |                  | RESULTS FOR 2016-2017 |                    |                                     |                    |                  |
| QUARTER               | NEW CLUB<br>GOAL | NEW CLUBS | DROPPED<br>CLUBS | NET<br>GAIN/LOSS | QUARTER               | NEW MEMBER<br>GOAL | CHARTER AND<br>NEW MEMBERS<br>ADDED | DROPPED<br>MEMBERS | NET<br>GAIN/LOSS |
| JULY/AUG/SEPT         | 1                | 1         | 0                | 1                | JULY/AUG/SEPT         | 60                 | 103                                 | 64                 | 39               |
| OCT/NOV/DEC           | 1                | 2         | 0                | 2                | OCT/NOV/DEC           | 45                 | 89                                  | 62                 | 27               |
| JAN/FEB/MAR           | 2                | 0         | 0                | 0                | JAN/FEB/MAR           | 90                 | 0                                   | 0                  | 0                |
| APR/MAY/JUNE          | 2                | 0         | 0                | 0                | APR/MAY/JUNE          | 95                 | 0                                   | 0                  | 0                |

### GOALS AND ACTUAL MEMBERS CUMULATIVE

| DROPPED CLUBS: 0  DROPPED MEMBERS |               | 26 CLUBS OF 40 ADDED 1 OR MORE<br>NEW MEMBERS | GENDER DISTRIBUTION  MALE 922 (70  FEMALE 378 (29) |           |
|-----------------------------------|---------------|-----------------------------------------------|----------------------------------------------------|-----------|
| DECEASED CLUB CANCELLED OTHER     | 8<br>0<br>118 | CLICK HERE FOR HEALTH. ASSESSMENT DATA        | FAMILY UNIT MEMBERS HEAD OF HOUSEHOLD              | 146<br>73 |
| TOTAL                             | 126           |                                               | NON-HEAD OF HOUSEHOLD                              | 73        |